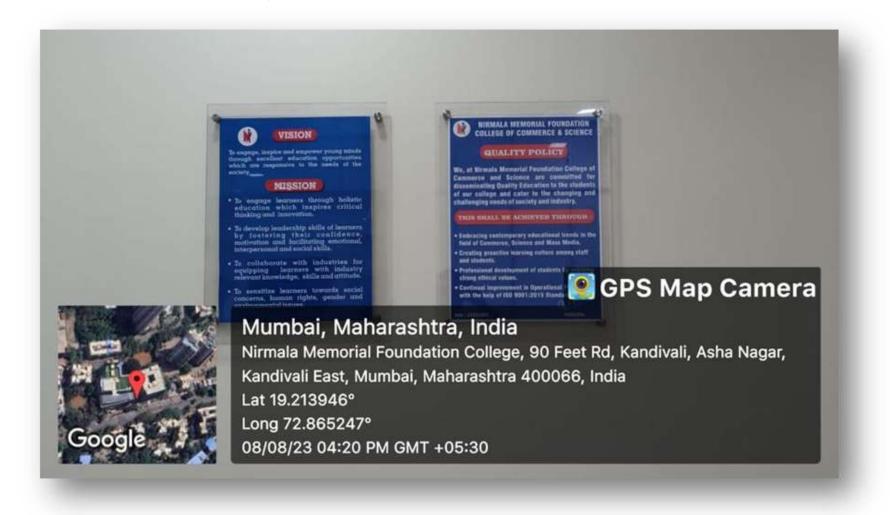

#### Presenting the Institution's Vision and Mission Across Various Walls

NIRMALA MEMORIAL FOUNDATION COLLEGE OF COMMERCE AND SCIENCE

NIRMALA MEMORIAL FOUNDATION COLLEGE OF COMMERCE AND SCIENCE KANDIVALI (EAST) – MUMBAI - MAHARASHTRA